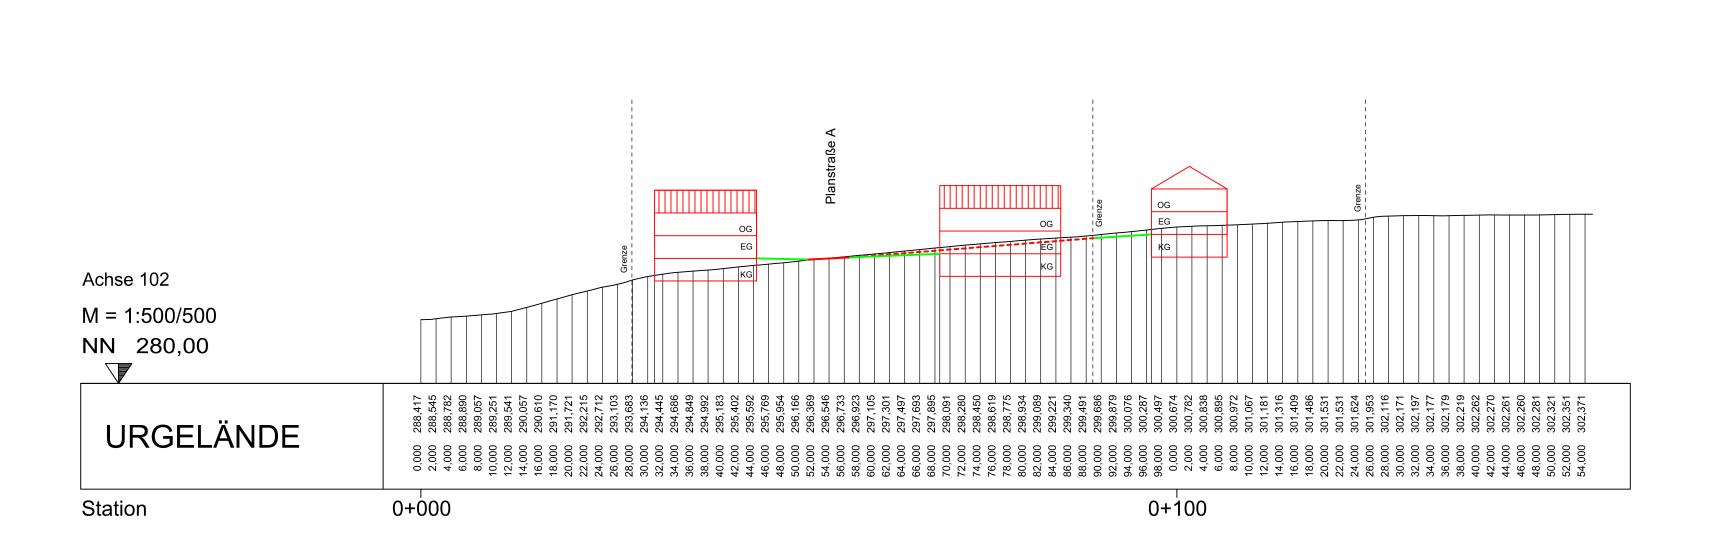

Schnitt A-A' (unverbindlicher Vorschlag)

Schnitt B-B' (unverbindlicher Vorschlag)

Schnitt C-C' (unverbindlicher Vorschlag)

Schnitt D-D' (unverbindlicher Vorschlag)

## **Legende**Geplantes Gel

— Geplantes Gelände (unverbindlicher Vorschlag)

——— – – Geplante Gradiente (Planstraße A und Planstraße B)

## Gemeinde Kirchehrenbach

Änderung Bebauungs- und Grünordnungsplan
"Lindenanger"

Schnitte A-A', B-B', C-C' und D-D' (unverbindlicher Vorschlag)

07.12.2020 07.11.2022 06.03.2023

Anlage 5

Größe: 1135 x 418 mm G:\KIR1901\Bauleitplanung\Bebauungsplan\2023-03-06-Unterlagen\_SB\BBP\_SB\Anlage 5\_Schnitte\_SB.dwg