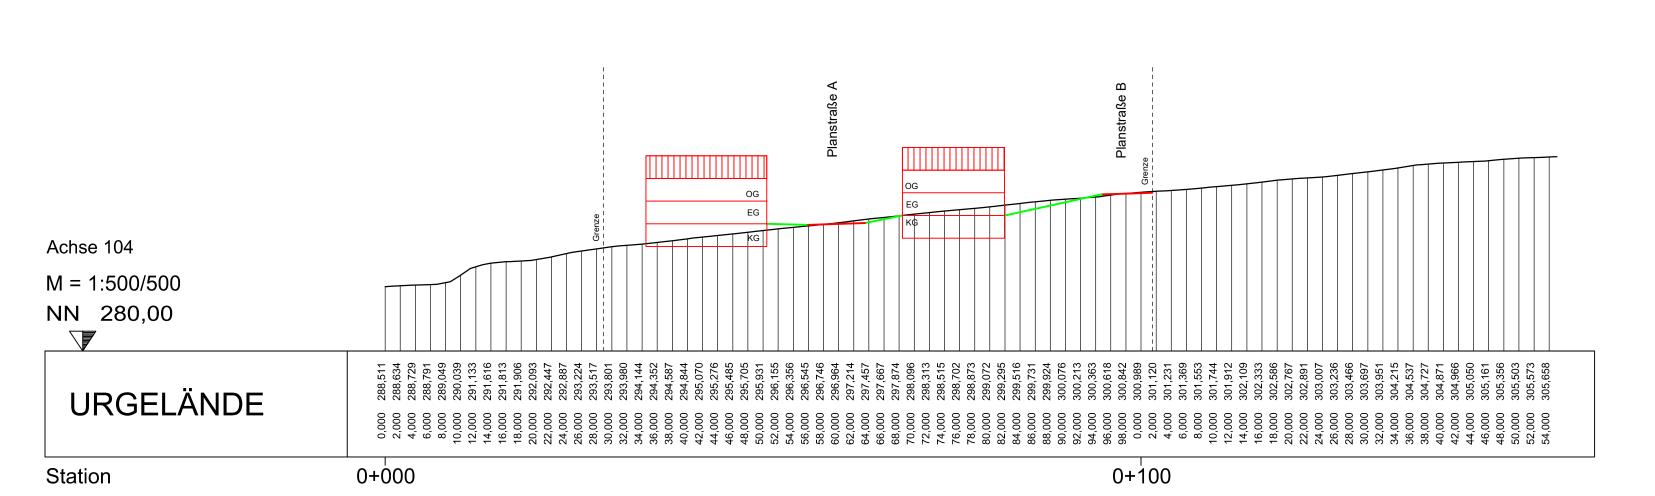

Schnitt A-A' (unverbindlicher Vorschlag)

Schnitt B-B' (unverbindlicher Vorschlag)

Schnitt C-C' (unverbindlicher Vorschlag)

Schnitt D-D' (unverbindlicher Vorschlag)

## **Legende**Geplantes Gel

— Geplantes Gelände (unverbindlicher Vorschlag)

——— – – Geplante Gradiente (Planstraße A und Planstraße B)

## Gemeinde Kirchehrenbach

Änderung Bebauungs- und Grünordnungsplan
"Lindenanger"

Schnitte A-A', B-B', C-C' und D-D' (unverbindlicher Vorschlag)

07.12.2020 07.11.2022 06.03.2023

Anlage 5

Größe: 1135 x 418 mm G:\KIR1901\Bauleitplanung\Bebauungsplan\2023-03-06-Unterlagen\_SB\BBP\_SB\Anlage 5\_Schnitte\_SB.dwg