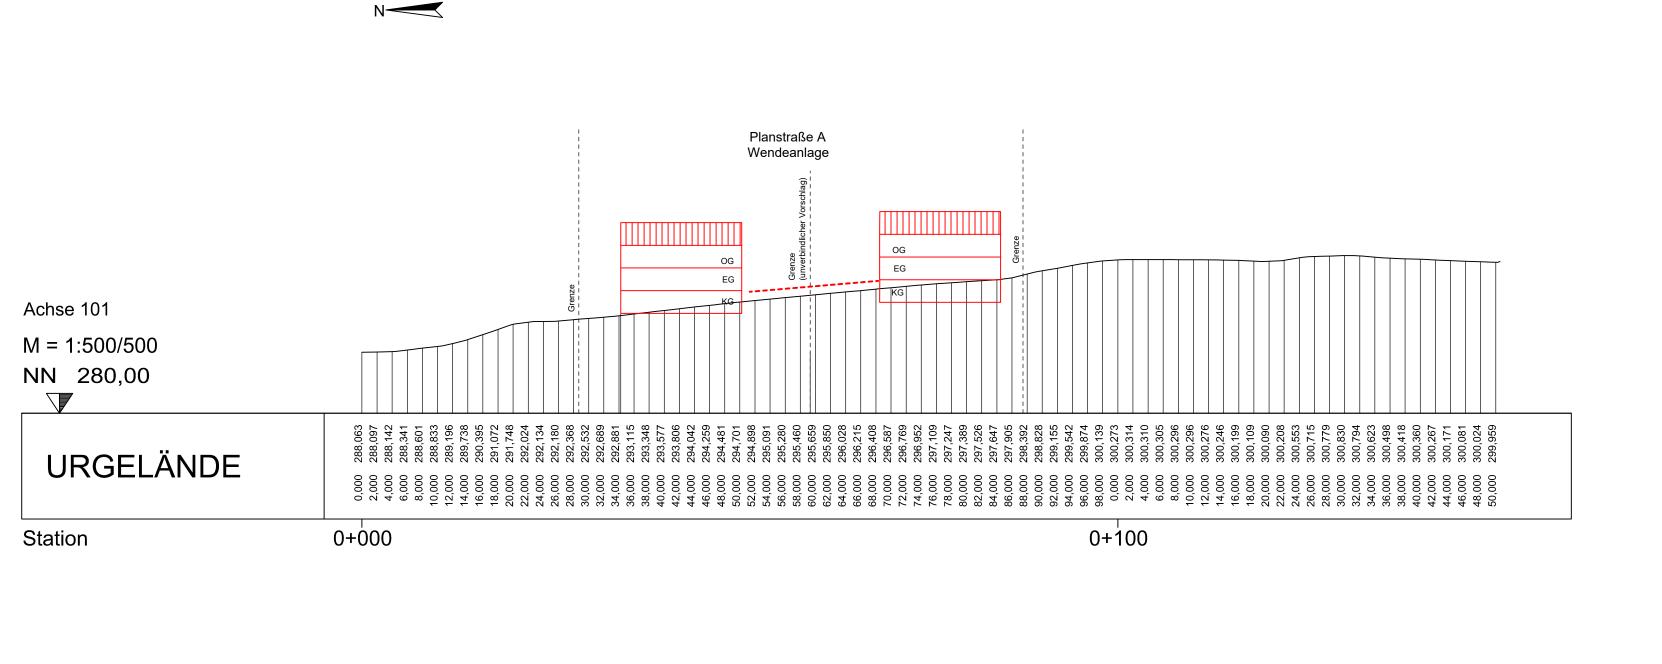

Schnitt A-A' (unverbindlicher Vorschlag)

Schnitt B-B' (unverbindlicher Vorschlag)

Schnitt C-C' (unverbindlicher Vorschlag)

Schnitt D-D' (unverbindlicher Vorschlag)

## **Legende**Geplantes Gel

— Geplantes Gelände (unverbindlicher Vorschlag)

——— – – Geplante Gradiente (Planstraße A und Planstraße B)

## Gemeinde Kirchehrenbach

Änderung Bebauungs- und Grünordnungsplan
"Lindenanger"

Schnitte A-A', B-B', C-C' und D-D' (unverbindlicher Vorschlag)

07.12.2020 07.11.2022 06.03.2023

Anlage 5

Größe: 1135 x 418 mm G:\KIR1901\Bauleitplanung\Bebauungsplan\2023-03-06-Unterlagen\_SB\BBP\_SB\Anlage 5\_Schnitte\_SB.dwg