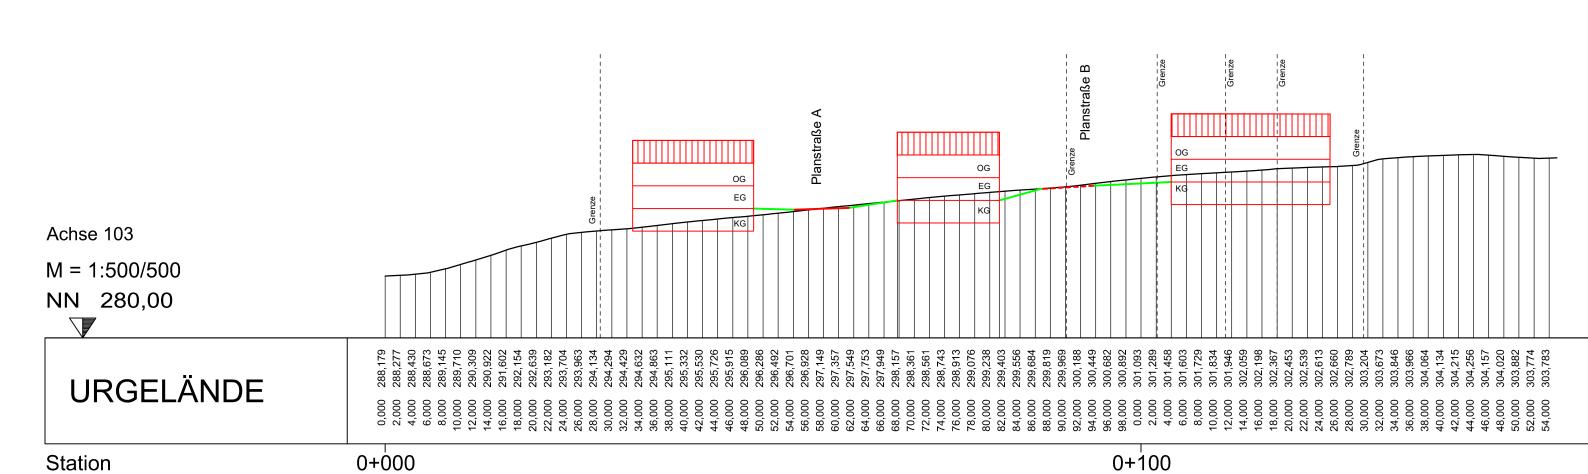

Schnitt A-A' (unverbindlicher Vorschlag)

Schnitt B-B' (unverbindlicher Vorschlag)

Schnitt C-C' (unverbindlicher Vorschlag)

Schnitt D-D' (unverbindlicher Vorschlag)

## **Legende**Geplantes Gel

— Geplantes Gelände (unverbindlicher Vorschlag)

——— – – Geplante Gradiente (Planstraße A und Planstraße B)

## Gemeinde Kirchehrenbach

Änderung Bebauungs- und Grünordnungsplan
"Lindenanger"

Schnitte A-A', B-B', C-C' und D-D' (unverbindlicher Vorschlag)

07.12.2020 07.11.2022 06.03.2023

Anlage 5

Größe: 1135 x 418 mm G:\KIR1901\Bauleitplanung\Bebauungsplan\2023-03-06-Unterlagen\_SB\BBP\_SB\Anlage 5\_Schnitte\_SB.dwg