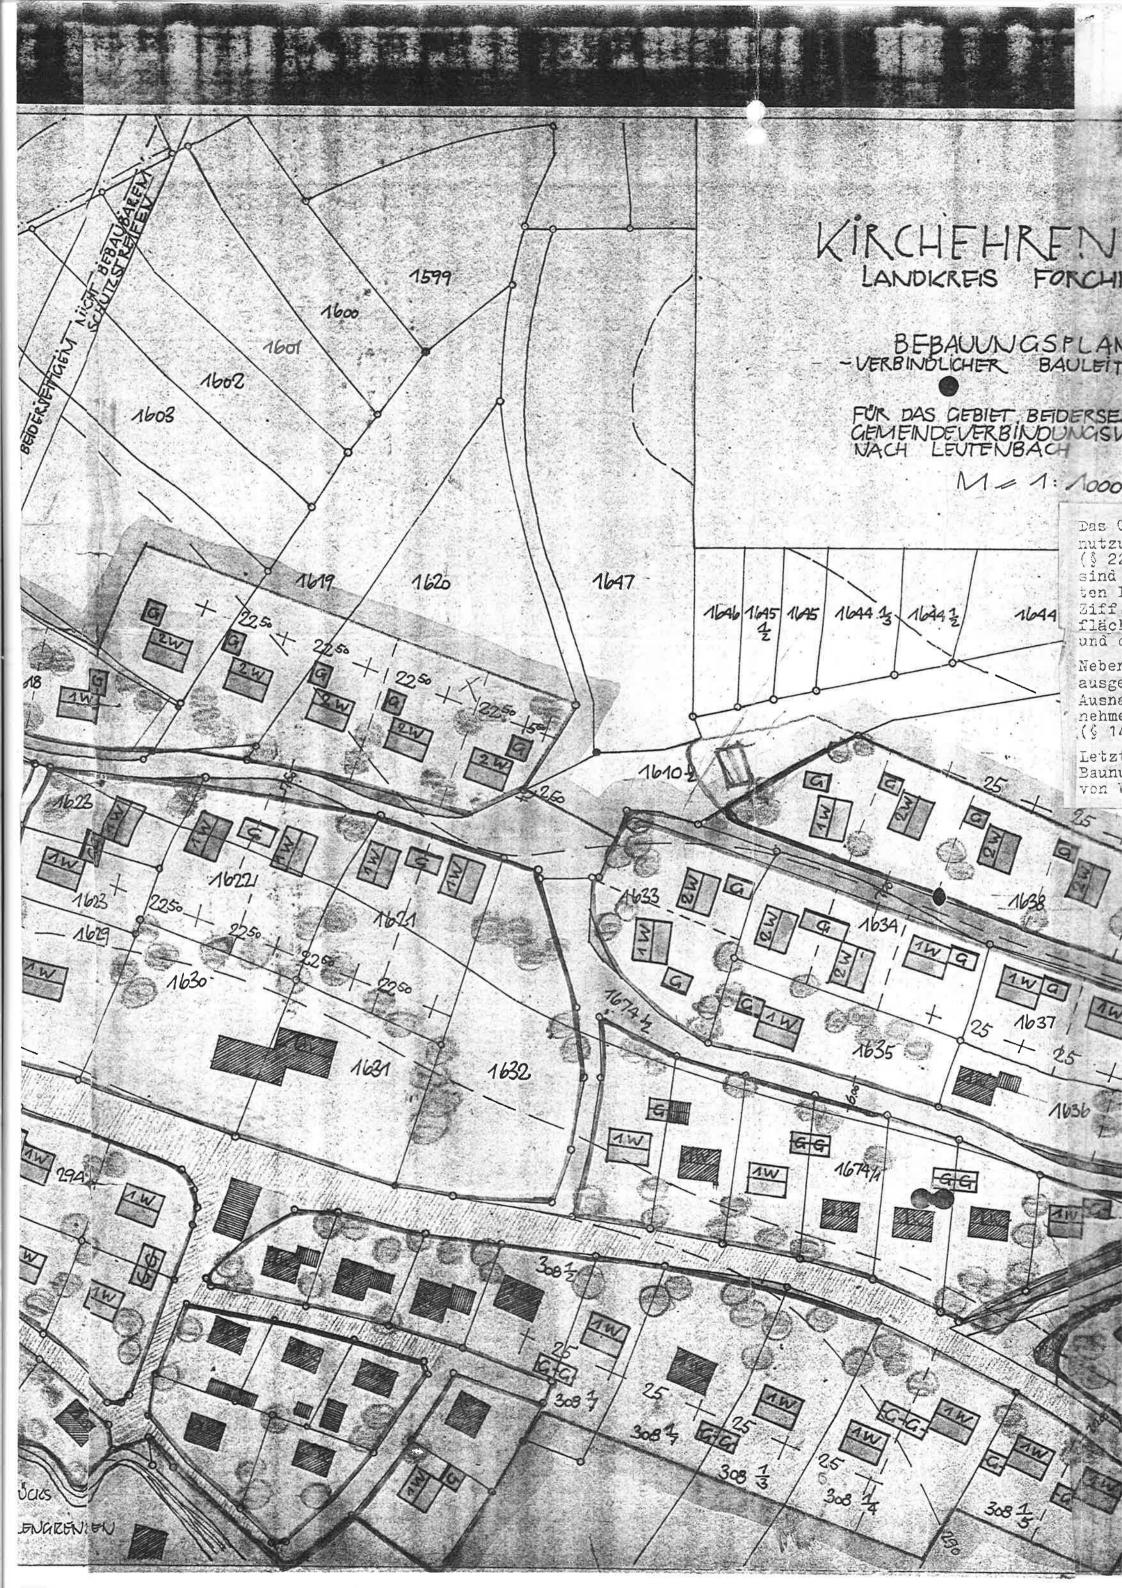

UBERSICHTSPLAN VON KIRCHEHRENBACH M1 = 1:5000

ALTE OKTS BEBAUUNG NEUES BAUGEBIET

PLANZUSÄTZE:

PLAN AUFGESTELLT AM 15.7ULI 1961 DURCH DIPLING RIEDLBERGER, REUTH

DER GEGENWÄRTIGE BEBAUUNGSPLAN WURDE VOM GEMEINDERAT ALS SATZUNG BESCHLOSSEN GEM. & 10 BBAUG AM 4. Tebr. 1964

DER BEBAUUNGSPLAN WURDE GENEH-MIGT AM 22.9.64 RE IV 13-5234 K 4-6/63 GEMASS & M BBOUG.

DER GENEHMIGTE BEBAUUNGSPLAN HAT IN DER ZEIT VOM 17.10 64 BIS 17.11.64 OFFENTLICH AUSGELEGEU. ER IST RECHTSKRAFTIG GEM. \$12 BBOUG. Seit 17. 10. 64