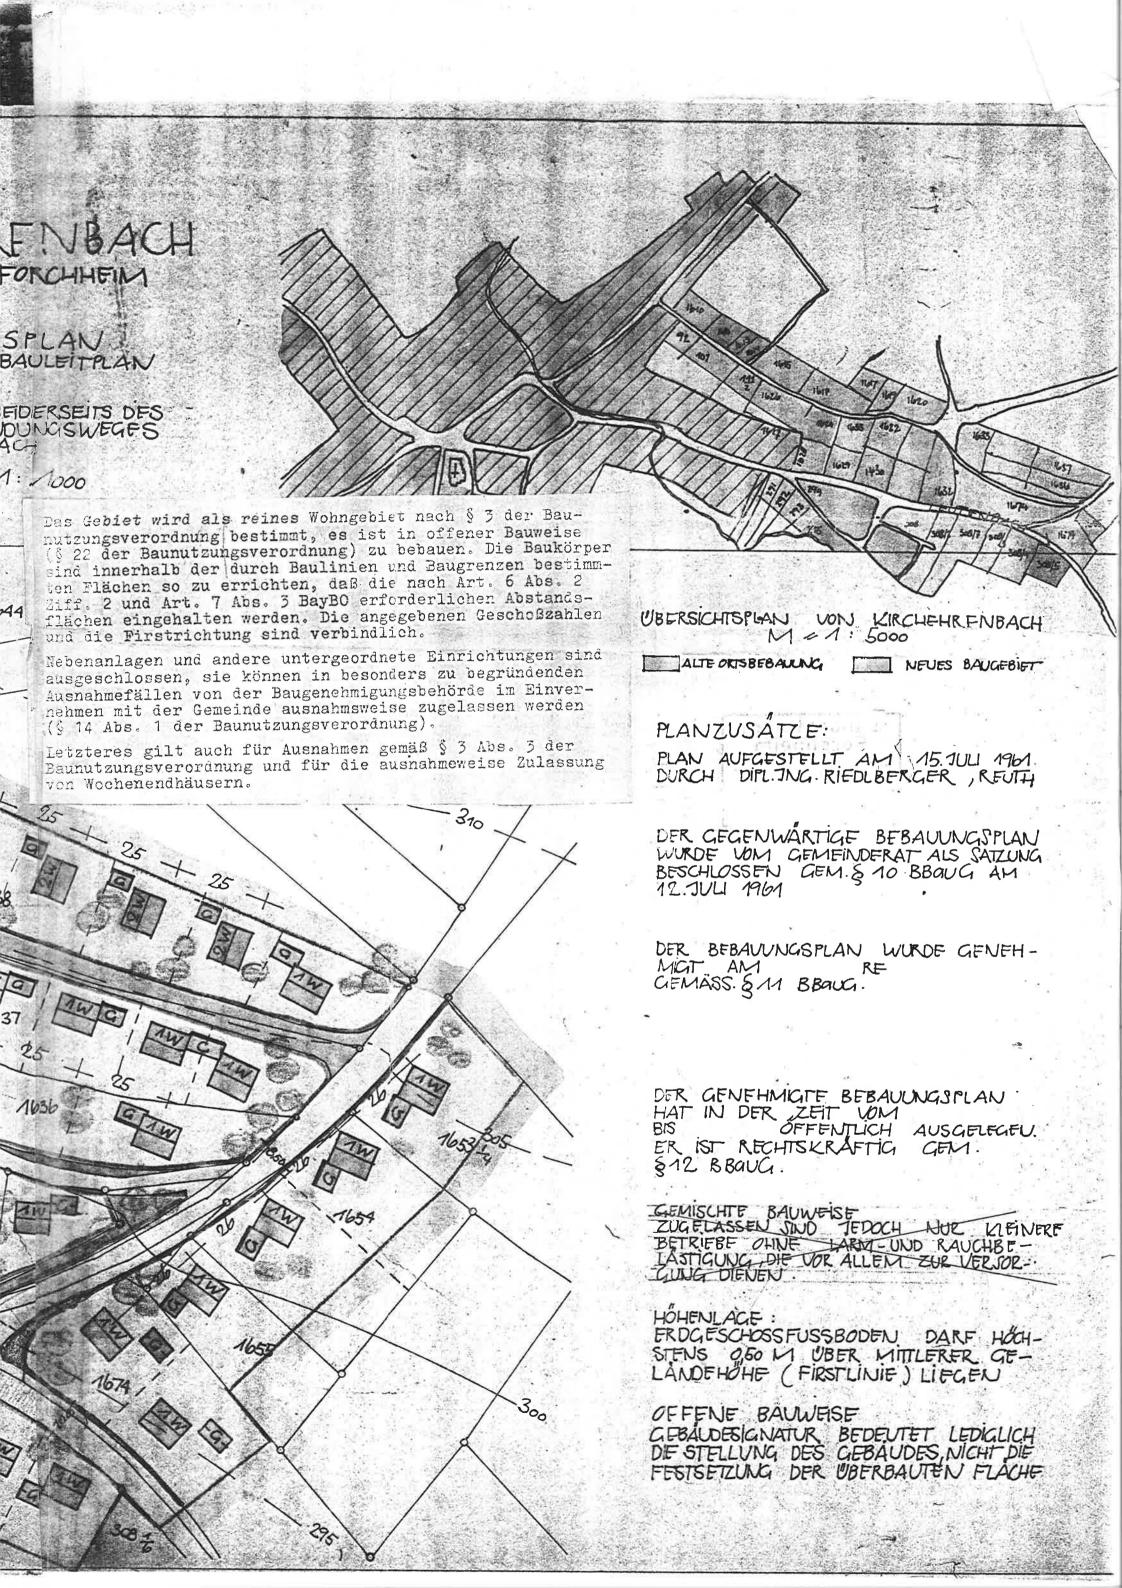

UBERSICHTSPLAN VON KIRCHEHRENBACH M1 = 1:5000

ALTE OKTS BEBAUUNG NEUES BAUGEBIET

PLANZUSÄTZE:

PLAN AUFGESTELLT AM 15.7ULI 1961 DURCH DIPLING RIEDLBERGER, REUTH

DER GEGENWÄRTIGE BEBAUUNGSPLAN WURDE VOM GEMEINDERAT ALS SATZUNG BESCHLOSSEN GEM. & 10 BBAUG AM 4. Tebr. 1964

DER BEBAUUNGSPLAN WURDE GENEH-MIGT AM 22.9.64 RE IV 13-5234 K 4-6/63 GEMASS & M BBOUG.

DER GENEHMIGTE BEBAUUNGSPLAN HAT IN DER ZEIT VOM 17.10 64 BIS 17.11.64 OFFENTLICH AUSGELEGEU. ER IST RECHTSKRAFTIG GEM. \$12 BBOUG. Seit 17. 10. 64

HÖHENLAGE : FROGESCHOSSFUSSBODEN DARF HOCH-STENS 0,50 M UBER MITTLERER GE-LANDEHÖHE (FIRSTLINIE) LIEGEN

OFF ENF BAUWFISE GEBAUDESIGNATUR BEDEUTET LEDIGLICH DIE STELLUNG DES GEBAUDES, NICHT DIE FESTSETZUNG DER ØBERBAUTEN FLÄCHE