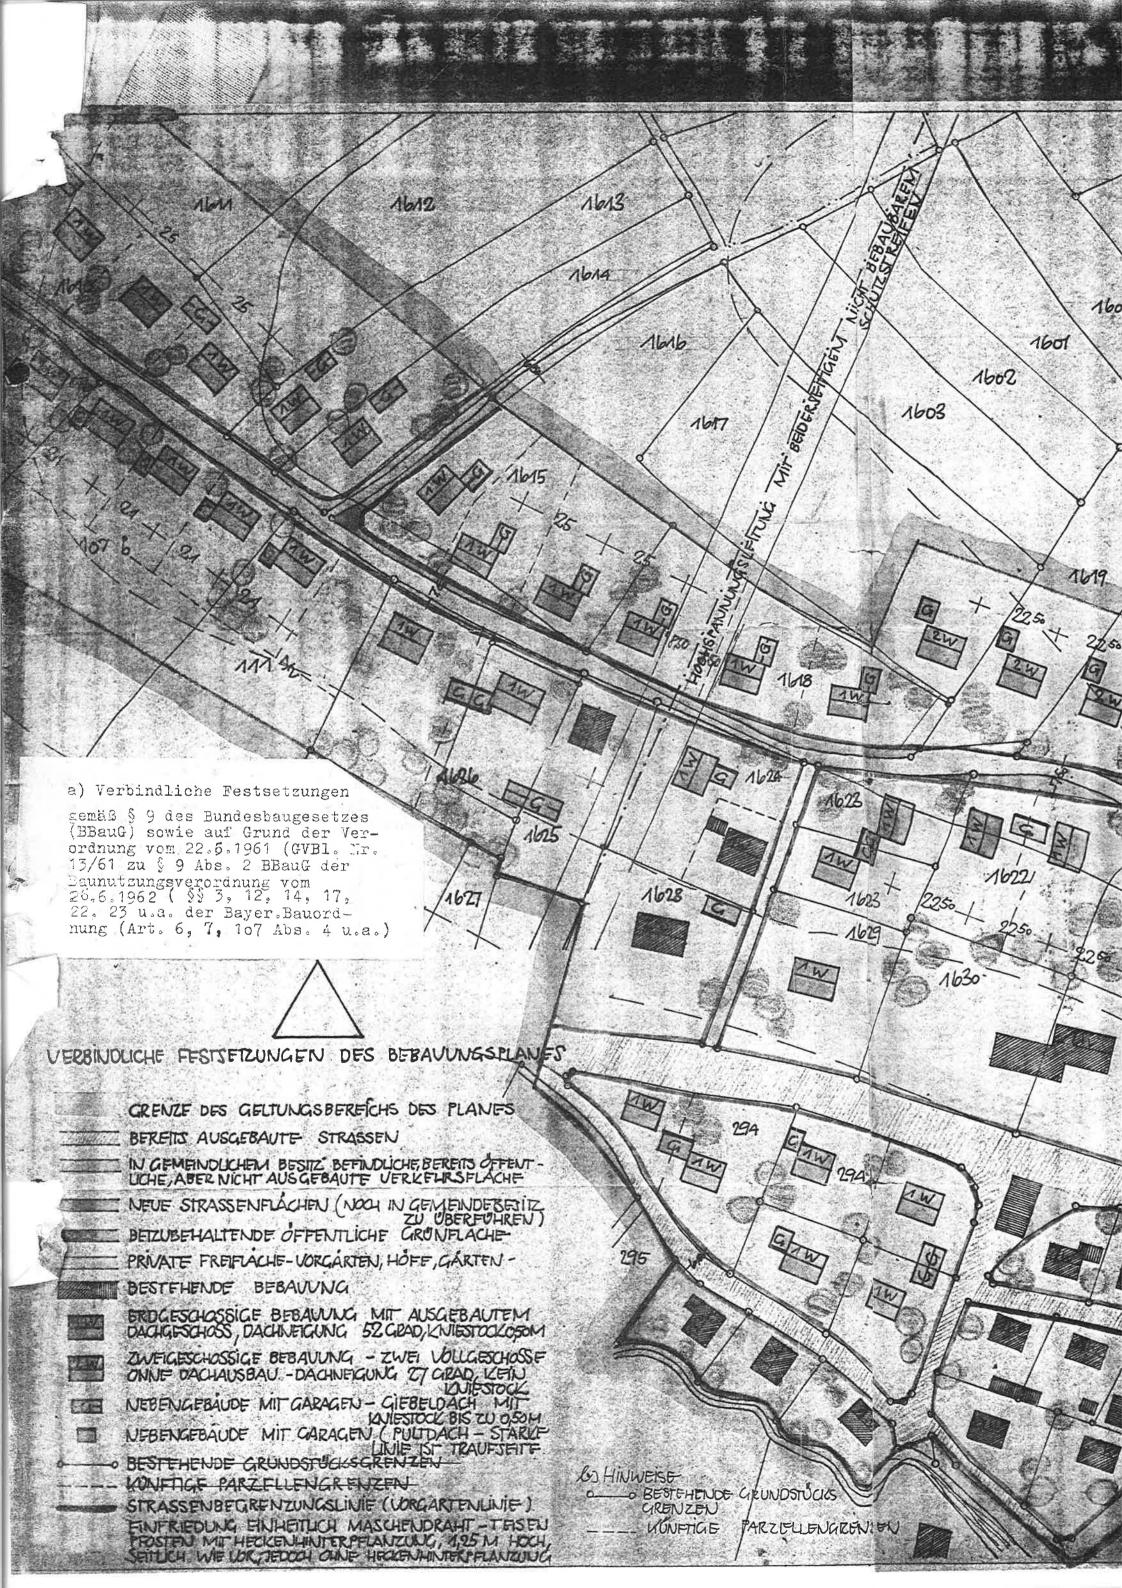

UBERSICHTSPLAN VON KIRCHEHRENBACH M1 = 1:5000

ALTE OKTS BEBAUUNG NEUES BAUGEBIET

PLANZUSÄTZE:

PLAN AUFGESTELLT AM 15.7ULI 1961 DURCH DIPLING RIEDLBERGER, REUTH

DER GEGENWÄRTIGE BEBAUUNGSPLAN WURDE VOM GEMEINDERAT ALS SATZUNG BESCHLOSSEN GEM. & 10 BBAUG AM 4. Tebr. 1964

DER BEBAUUNGSPLAN WURDE GENEH-MIGT AM 22.9.64 RE IV 13-5234 K 4-6/63 GEMASS & M BBOUG.

DER GENEHMIGTE BEBAUUNGSPLAN HAT IN DER ZEIT VOM 17.10 64 BIS 17.11.64 OFFENTLICH AUSGELEGEU. ER IST RECHTSKRAFTIG GEM. \$12 BBOUG. Seit 17. 10. 64

HÖHENLAGE : FROGESCHOSSFUSSBODEN DARF HOCH-STENS 0,50 M UBER MITTLERER GE-LANDEHÖHE (FIRSTLINIE) LIEGEN

OFF ENF BAUWFISE GEBAUDESIGNATUR BEDEUTET LEDIGLICH DIE STELLUNG DES GEBAUDES, NICHT DIE FESTSETZUNG DER ØBERBAUTEN FLÄCHE